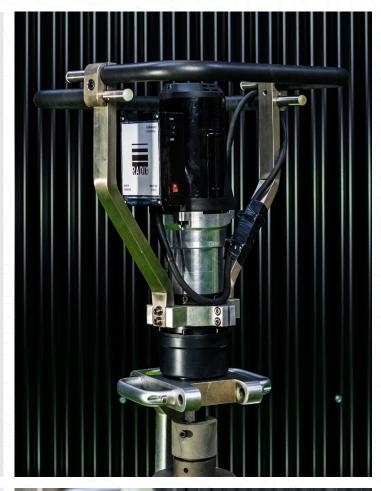

## TECHNICAL DATA SHEET **RDX 7.0**

The RDX 7.0 is equipped with an integrated gearbox and offers a maximum 7,000Nm of torque to deliver our most powerful hand-turning installation machine.

Aimed toward professionals, the RDX 7.0 is suited to installing ground screws where greater capacities and load-bearing depths are required.

## **RDX 7.0 Specification**

- ✓ Rated Voltage: 230v~
- Rated Output Low Gear (L): 7,000Nm 5rpm
  High Gear (H): 3,200Nm 9.5rpm
- ✓ Dimensions (HWD): 700 x 600 x 600 mm
- ✓ Weight: 36 kg without telescopic arm
- ✓ Telescopic Arm Dimensions: 1500 x 80 mm
- Telescopic Arm Weight: 14 kg