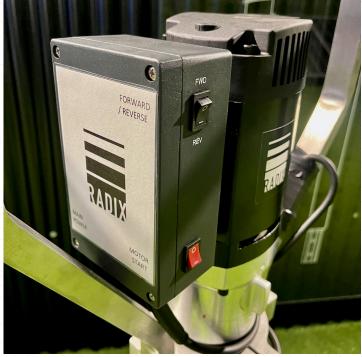

The RDX 4.0 is designed with an integrated gearbox and offers a maximum 4,000Nm of torque, aimed toward professionals installing ground screws where greater capacity and load-bearing depths are required.

## **RDX 4.0 Specification**

- ✓ Rated Voltage: 230v~
- Rated Output Low Gear (L): 4,000Nm 8rpmHigh Gear (H): 1,800Nm 22rpm
- ✓ Dimensions (HWD): 650 x 500 x 500 mm
- ✓ Weight: 28.5 kg without telescopic arm
- ✓ Telescopic Arm Dimensions: 1500 x 80 mm
- Telescopic Arm Weight: 12 kg