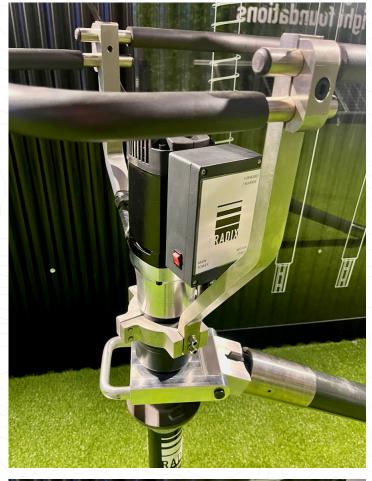

The RDX 4.0 is designed with an integrated gearbox and offers a maximum 4,000Nm of torque, aimed toward professionals installing ground screws where greater capacity and load-bearing depths are required.

## **RDX 4.0 Specification**

- ✓ Rated Voltage: 230v~
- Rated Output Low Gear (L): 4,000Nm 8rpmHigh Gear (H): 1,800Nm 22rpm
- ✓ Dimensions (HWD): 650 x 500 x 500 mm
- ✓ Weight: 28.5 kg without telescopic arm
- ✓ Telescopic Arm Dimensions: 1500 x 80 mm
- Telescopic Arm Weight: 12 kg