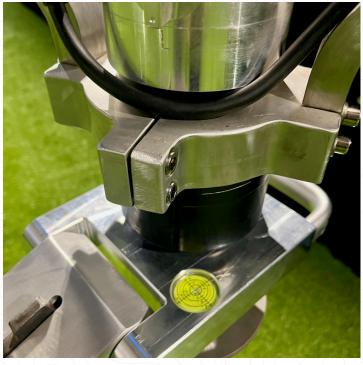

The RDX 4.0 is designed with an integrated gearbox and offers a maximum 4,000Nm of torque, aimed toward professionals installing ground screws where greater capacity and load-bearing depths are required.

## **RDX 4.0 Specification**

- ✓ Rated Voltage: 230v~
- Rated Output Low Gear (L): 4,000Nm 8rpmHigh Gear (H): 1,800Nm 22rpm
- ✓ Dimensions (HWD): 650 x 500 x 500 mm
- ✓ Weight: 28.5 kg without telescopic arm
- ✓ Telescopic Arm Dimensions: 1500 x 80 mm
- Telescopic Arm Weight: 12 kg