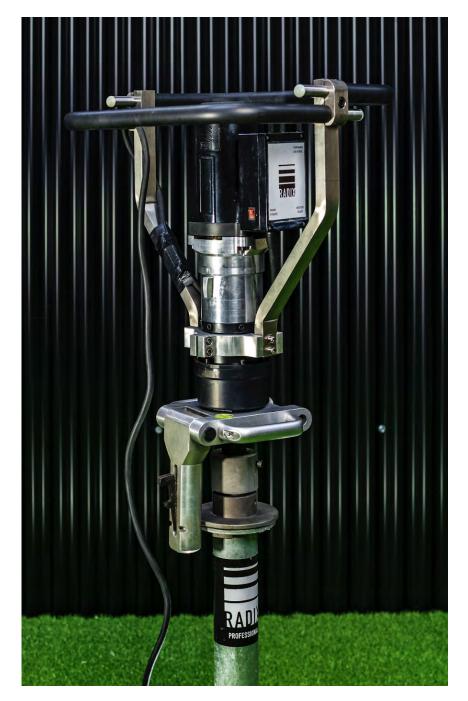

### **RDX 4.0 Starter Kit**

The RDX 4.0 is aimed toward supporting professionals installing ground screws at greater capacities.

Equipping you with a powerful installation machine delivering 4,000Nm of torque, this starter kit includes a range of RADIX PRO Ground Screws and all the appropriate adapters, brackets and fittings to suit your business needs.

## **RDX 7.0 Starter Kit**

The RDX 7.0 is our most powerful handheld installation machine, suited to installing ground screws at greater capacities and when more significant load-bearing depths are required.

The RDX 7.0 starter kit equips you with everything you'll need to start installing ground screws for your projects, including a range of RADIX PRO Ground Screws and all the appropriate adapters, brackets and fittings to suit your business needs.