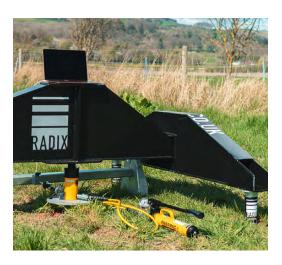

# **Testing Equipment**

Our precise site surveying and testing equipment will take your ground screw installations to new depths.

Alongside our professional installation machines, we can equip your team with the site surveying and load testing apparatus needed to ensure you can provide customers with the empirical data required for their projects, with training available at RADIX HQ.

At RADIX, we have developed a comprehensive range of testing kits capable of measuring up to 150kN per screw.

- 150kN Compression Test Kit
- 120kN Tensile Test Kit
- 60kN Tripod Tensile Test Kit
- 60kN Horizontal Test Kit

Call our friendly team today on +44 (0)1382 819 458 to get kitted out with everything you need to start accurately testing and installing ground screws foundations.

We're ready to support you.