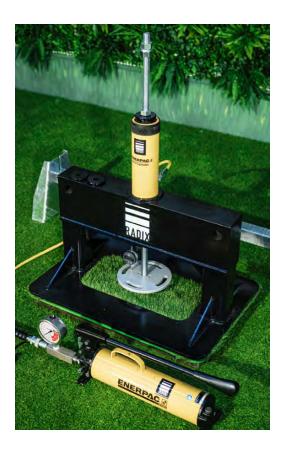

# **Testing Equipment**

Our precise site surveying and testing equipment will take your ground screw installations to new depths.

Alongside our professional installation machines, we can equip your team with the site surveying and load testing apparatus needed to ensure you can provide customers with the empirical data required for their projects, with training available at RADIX HQ.

At RADIX, we have developed a comprehensive range of testing kits capable of measuring up to 150kN per screw.

- 150kN Compression Test Kit
- 120kN Tensile Test Kit
- 60kN Tripod Tensile Test Kit
- 60kN Horizontal Test Kit