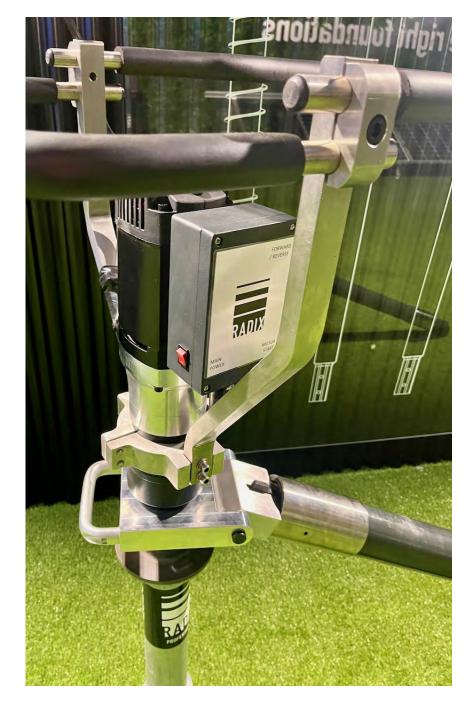

### **RDX 4.0 Starter Kit**

The RDX 4.0 is aimed toward supporting professionals installing ground screws at greater capacities.

Equipping you with a powerful installation machine delivering 4,000Nm of torque, this starter kit includes a range of RADIX PRO Ground Screws and all the appropriate adapters, brackets and fittings to suit your business needs.

## **RDX 7.0 Starter Kit**

The RDX 7.0 is our most powerful handheld installation machine, suited to installing ground screws at greater capacities and when more significant load-bearing depths are required.