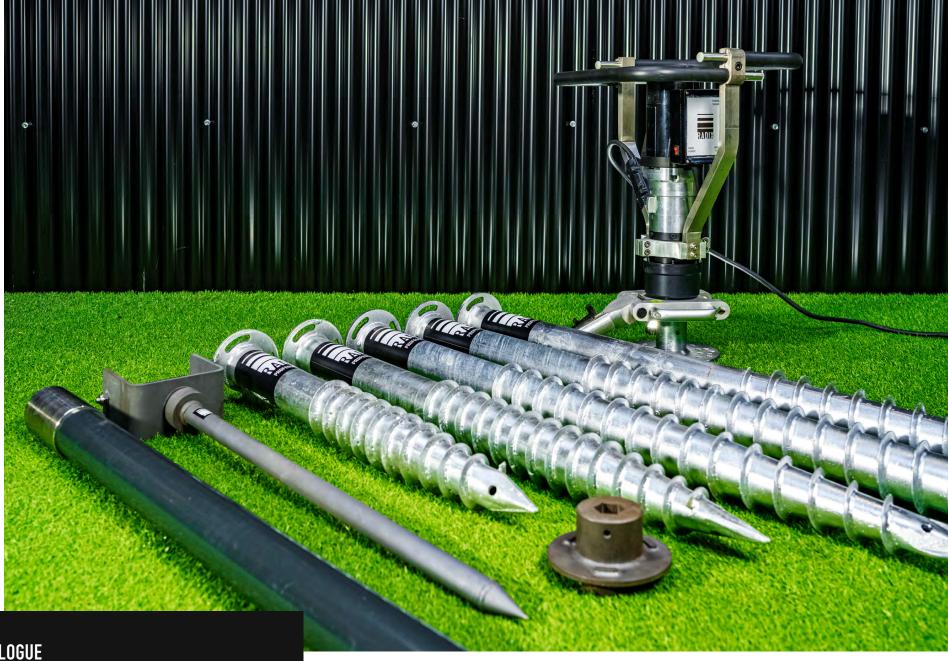

### **RDX 4.0 Starter Kit**

The RDX 4.0 is aimed toward supporting professionals installing ground screws at greater capacities.

Equipping you with a powerful installation machine delivering 4,000Nm of torque, this starter kit includes a range of RADIX PRO Ground Screws and all the appropriate adapters, brackets and fittings to suit your business needs.

### The RDX 4.0 Starter Kit includes:

- RDX 4.0
- RDX Telescopic Arm
- RDX Drive Adapter
- The Pilot Sliding Hammer Spike
- An assortment of RDX PRO Ground Screws
- An assortment of Brackets and Fittings

## **RDX 7.0 Starter Kit**

The RDX 7.0 is our most powerful handheld installation machine, suited to installing ground screws at greater capacities and when more significant load-bearing depths are required.

The RDX 7.0 starter kit equips you with everything you'll need to start installing ground screws for your projects, including a range of RADIX PRO Ground Screws and all the appropriate adapters, brackets and fittings to suit your business needs.

#### The RDX 7.0 Starter Kit includes:

- RDX 7.0
- RDX Telescopic Arm
- RDX Drive Adapter
- The Pilot Sliding Hammer Spike
- An assortment of RDX PRO Ground Screws
- An assortment of Brackets and Fittings