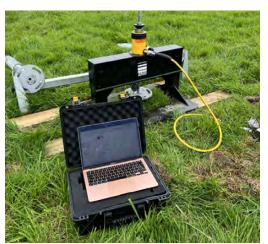

# **Testing Equipment**

Our precise site surveying and testing equipment will take your ground screw installations to new depths.

Alongside our professional installation machines, we can equip your team with the site surveying and load testing apparatus needed to ensure you can provide customers with the empirical data required for their projects, with training available at RADIX HQ.

At RADIX, we have developed a comprehensive range of testing kits capable of measuring up to 150kN per screw.

- 150kN Compression Test Kit
- 120kN Tensile Test Kit
- 60kN Tripod Tensile Test Kit
- 60kN Horizontal Test Kit

Call our friendly team today on +44 (0)1382 819 458 to get kitted out with everything you need to start accurately testing and installing ground screws foundations.

We're ready to support you.